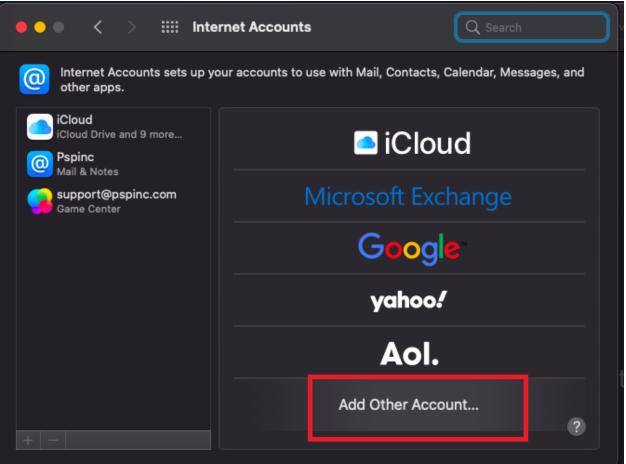

How to setup Account on Mac Mail

1. After opening Mac mail, click Mail > Accounts...

2. Select "Add Other Account ... "

## 3. Select "Mail account"

| ● ● ●   <   >    iiii Inter                                                                             | net Accounts Q Search |  |  |  |  |
|---------------------------------------------------------------------------------------------------------|-----------------------|--|--|--|--|
| Internet Accounts sets up your accounts to use with Mail, Contacts, Calendar, Messages, and other apps. |                       |  |  |  |  |
| iCloud<br>iCloud Drive and 9 more<br>Pspinc<br>Mail & Notes                                             | Aol.                  |  |  |  |  |
| <b>Support@pspinc.com</b><br>Game Center                                                                | Mail account          |  |  |  |  |
|                                                                                                         | CalDAV account        |  |  |  |  |
|                                                                                                         | CardDAV account       |  |  |  |  |
|                                                                                                         | LDAP account          |  |  |  |  |
|                                                                                                         | Game Center account   |  |  |  |  |
|                                                                                                         |                       |  |  |  |  |